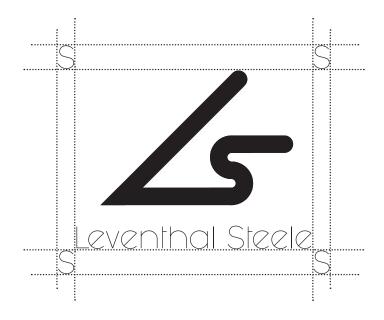

## Logo Clear Space

Clear space is the area that should be kept bare from other elements. The clear space for our logo is equal to the letter "S" in the lockup provided on the previous page.

### Logo with Name