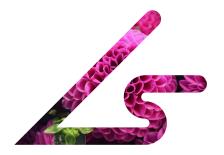

### Image Use

For most images, it should be placed behind the a black or white version of our logo. If the image is a pattern or florals, it can be placed within the black frame of our logo or masked over the logo.