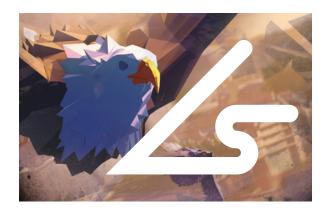

### Image Use

For most images, it should be placed behind the a black or white version of our logo. If the image is a pattern or florals, it can be placed within the black frame of our logo or masked over the logo.