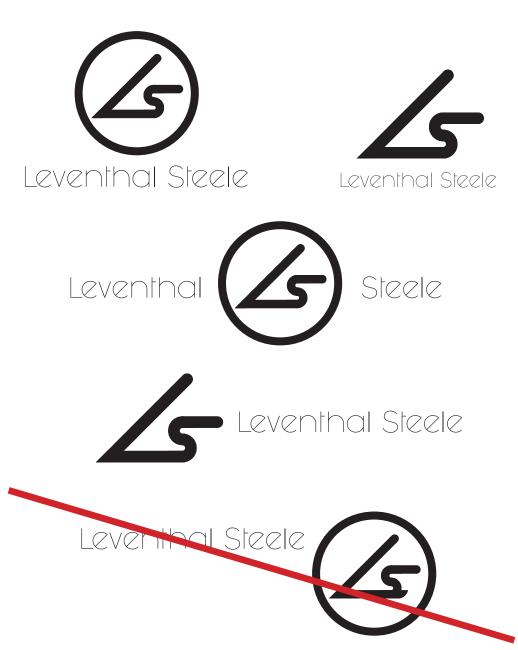

## Logo Usage - continued

If needed, the full name of the company can be placed at the bottom of the logo with our custom font, "Fashion Fetish". Alternatively, it can also be placed horizontally in the center, to either side of the logo.

## Logo Usage - continued 2

No text should ever be on the logo.

Logo Lock Up (with name)