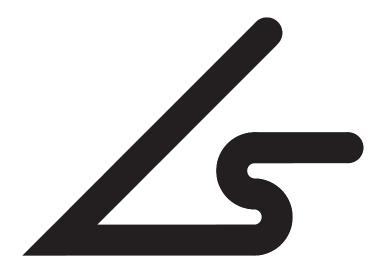

### Logo Usage

The Leventhal Steele logo represents our simplistic and sleek design. Our signature logo consists one part - our initials - that can be manipulated.

This is our primary logo and should be used whenever possible. If there is a need to distinguish the characters and the space, a circle can be placed around the logo, with the same thickness as the stroke of slanted "L". Other shapes can not be used as substitutes.

## Logo Clear Space

Clear space is the area that should be kept bare from other elements. The clear space for our logo is equal to the letter "S" in the lockup provided on the previous page.