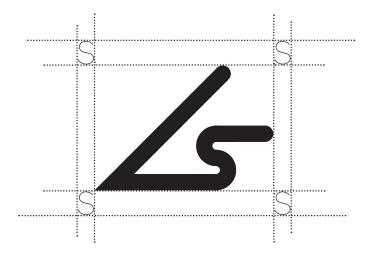

## Logo Clear Space

Clear space is the area that should be kept bare from other elements. The clear space for our logo is equal to the letter "S" in the lockup provided on the previous page.

### Primary Logo