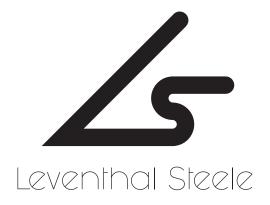

### Logo Usage

The Leventhal Steele logo represents our simplistic and sleek design. Our signature logo consists one part - our initials - that can be manipulated.

This is our primary logo and should be used whenever possible. If there is a need to distinguish the characters and the space, a circle can be placed around the logo, with the same thickness as the stroke of slanted "L". Other shapes can not be used as substitutes.

## Logo Usage - continued

If needed, the full name of the company can be placed at the bottom of the logo with our custom font, "Fashion Fetish". Alternatively, it can also be placed horizontally in the center, to either side of the logo.