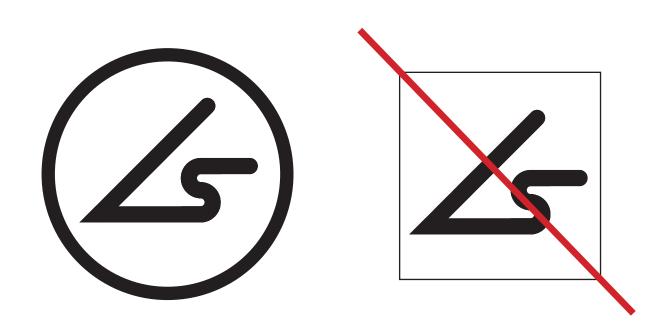

### Logo Usage

The Leventhal Steele logo represents our simplistic and sleek design. Our signature logo consists one part - our initials - that can be manipulated.

This is our primary logo and should be used whenever possible. If there is a need to distinguish the characters and the space, a circle can be placed around the logo, with the same thickness as the stroke of slanted "L". Other shapes can not be used as substitutes.