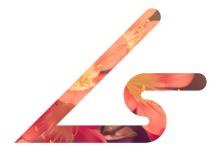

### Image Use

For most images, it should be placed behind the a black or white version of our logo. If the image is a pattern or florals, it can be placed within the black frame of our logo or masked over the logo.